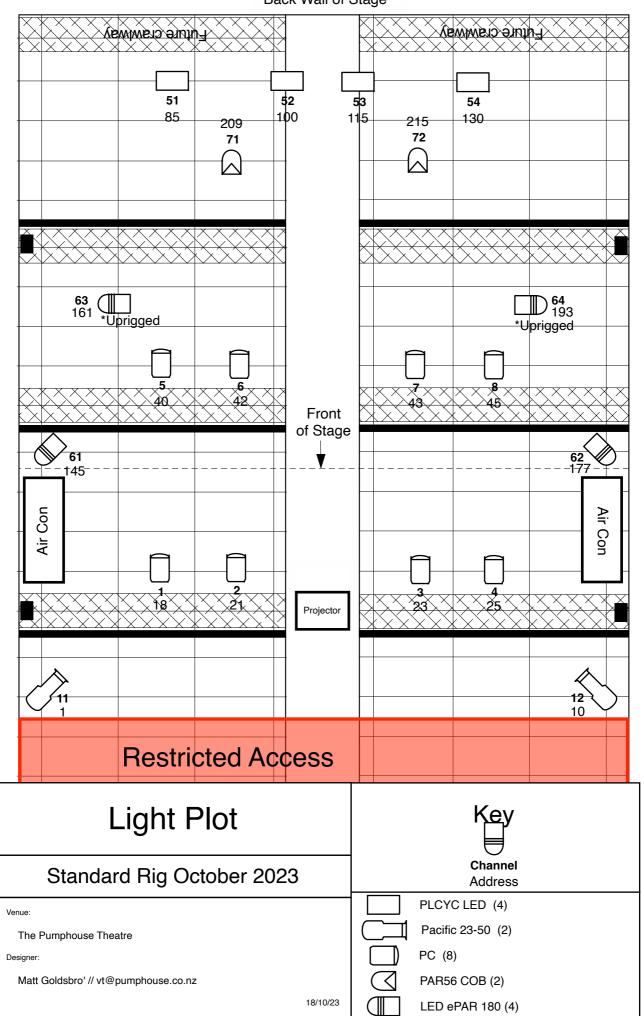

# **CHANNEL HOOKUP**

# The PumpHouse Theatre GBA

| <u>Type</u>   | Channel | <u>Address</u> | Personality           |
|---------------|---------|----------------|-----------------------|
| PC 1200       | 1       | 18             |                       |
| PC 1200       | 2       | 21             |                       |
| PC 1200       | 3       | 23             |                       |
| PC 1200       | 4       | 25             |                       |
| PC 1200       | 5       | 40             |                       |
| PC 1200       | 6       | 42             |                       |
| PC 1200       | 7       | 43             |                       |
| PC 1200       | 8       | 45             |                       |
| Pacific 23-50 | 11      | 1              |                       |
| Pacific 23-50 | 12      | 10             |                       |
| PLCYC         | 51      | 85             | Dimmer + RGBW (16bit) |
| PLCYC         | 52      | 100            | Dimmer + RGBW (16bit) |
| PLCYC         | 53      | 115            | Dimmer + RGBW (16bit) |
| PLCYC         | 54      | 130            | Dimmer + RGBW (16bit) |
| SL ePAR 180   | 61      | 145            | Mode1 16-Bit Mode     |
| SL ePAR 180   | 62      | 177            | Mode1 16-Bit Mode     |
| SL ePAR 180   | 63      | 161            | Mode1 16-Bit Mode     |
| SL ePAR 180   | 64      | 193            | Mode1 16-Bit Mode     |
| PAR56 COB     | 71      | 209            | Dimmer + RGB          |
| PAR56 COB     | 72      | 215            | Dimmer + RGB          |

# **CIRCUIT PATCHING**

### The PumpHouse Theatre GBA

\*Note - Circuits and addresses are 1:1 patched.

| Circuit | Channel | Type          | <u>Position</u> |
|---------|---------|---------------|-----------------|
| 1       | 11      | Pacific 23-50 | SR Balcony      |
| 10      | 12      | Pacific 23-50 | SL Balcony      |
| 18      | 1       | PC 1200       | DSR Wash        |
| 21      | 2       | PC 1200       | DSCR Wash       |
| 23      | 3       | PC 1200       | DSCL Wash       |
| 25      | 4       | PC 1200       | DSL Wash        |
| 40      | 5       | PC 1200       | USR Wash        |
| 42      | 6       | PC 1200       | USCR Wash       |
| 43      | 7       | PC 1200       | USCL Wash       |
| 45      | 8       | PC 1200       | USL Wash        |
| 85      | 51      | PLCYC         | SR CYC          |
| 100     | 52      | PLCYC         | CSR CYC         |
| 115     | 53      | PLCYC         | CSL CYC         |
| 130     | 54      | PLCYC         | SL CYC          |
| 145     | 61      | SL ePAR 180   | DSR Fill        |
| 161     | 63      | SL ePAR 180   | USR Fill        |
| 177     | 62      | SL ePAR 180   | DSL Fill        |
| 193     | 64      | SL ePAR 180   | USL Fill        |
| 209     | 71      | PAR56 COB     | SR Fill         |
| 215     | 72      | PAR56 COB     | SL Fill         |