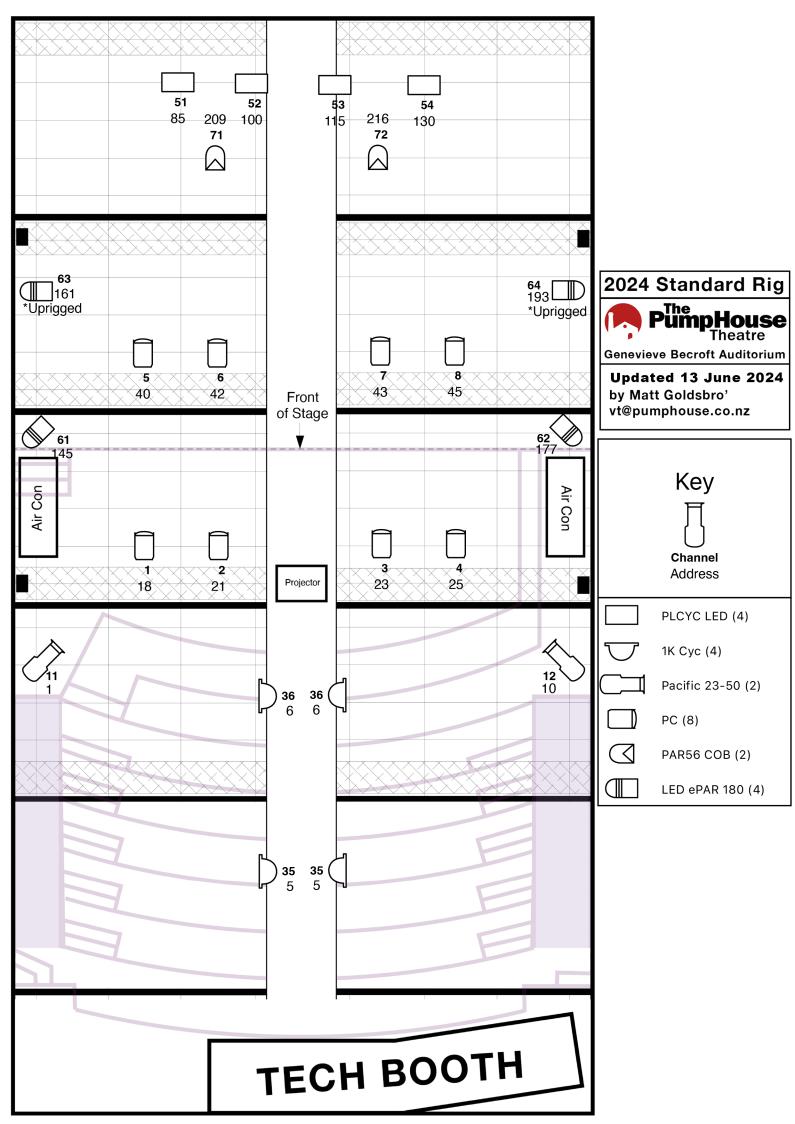

# **CHANNEL HOOKUP**

# The PumpHouse Theatre GBA

| <u>Type</u>   | Channel | <u>Address</u> | Personality           |
|---------------|---------|----------------|-----------------------|
| PC 1200       | 1       | 18             |                       |
| PC 1200       | 2       | 21             |                       |
| PC 1200       | 3       | 23             |                       |
| PC 1200       | 4       | 25             |                       |
| PC 1200       | 5       | 40             |                       |
| PC 1200       | 6       | 42             |                       |
| PC 1200       | 7       | 43             |                       |
| PC 1200       | 8       | 45             |                       |
| Pacific 23-50 | 11      | 1              |                       |
| Pacific 23-50 | 12      | 10             |                       |
| 1K Cyc        | 35      | 5              |                       |
| 1K Cyc        | 35      | 5              |                       |
| 1K Cyc        | 36      | 6              |                       |
| 1K Cyc        | 36      | 6              |                       |
| PLCYC         | 51      | 85             | Dimmer + RGBW (16bit) |
| PLCYC         | 52      | 100            | Dimmer + RGBW (16bit) |
| PLCYC         | 53      | 115            | Dimmer + RGBW (16bit) |
| PLCYC         | 54      | 130            | Dimmer + RGBW (16bit) |
| SL ePAR 180   | 61      | 145            | Mode1 16-Bit Mode     |
| SL ePAR 180   | 62      | 177            | Mode1 16-Bit Mode     |
| SL ePAR 180   | 63      | 161            | Mode1 16-Bit Mode     |
| SL ePAR 180   | 64      | 193            | Mode1 16-Bit Mode     |
| PAR56 COB     | 71      | 209            | Dimmer + RGB          |
| PAR56 COB     | 72      | 215            | Dimmer + RGB          |

# **CIRCUIT PATCHING**

## The PumpHouse Theatre GBA

\*Note - Circuits and addresses are 1:1 patched.

| Circuit | <u>Channel</u> | <u>Type</u>   | <u>Position</u> |
|---------|----------------|---------------|-----------------|
| 1       | 11             | Pacific 23-50 | SR Balcony      |
| 5       | 35             | 1K Cyc        | Catwalk         |
| 6       | 36             | 1K Cyc        | Catwalk         |
| 10      | 12             | Pacific 23-50 | SL Balcony      |
| 18      | 1              | PC 1200       | DSR Wash        |
| 21      | 2              | PC 1200       | DSCR Wash       |
| 23      | 3              | PC 1200       | DSCL Wash       |
| 25      | 4              | PC 1200       | DSL Wash        |
| 40      | 5              | PC 1200       | USR Wash        |
| 42      | 6              | PC 1200       | USCR Wash       |
| 43      | 7              | PC 1200       | USCL Wash       |
| 45      | 8              | PC 1200       | USL Wash        |
| 85      | 51             | PLCYC         | SR CYC          |
| 100     | 52             | PLCYC         | CSR CYC         |
| 115     | 53             | PLCYC         | CSL CYC         |
| 130     | 54             | PLCYC         | SL CYC          |
| 145     | 61             | SL ePAR 180   | DSR Fill        |
| 161     | 63             | SL ePAR 180   | USR Fill        |
| 177     | 62             | SL ePAR 180   | DSL Fill        |
| 193     | 64             | SL ePAR 180   | USL Fill        |
| 209     | 71             | PAR56 COB     | SR Fill         |
| 215     | 72             | PAR56 COB     | SL Fill         |

# **FOCUS NOTES**

## The PumpHouse Theatre GBA

| <u>Channel</u> | Notes                                          | Focus Cuts                                                                                              |
|----------------|------------------------------------------------|---------------------------------------------------------------------------------------------------------|
| 1              | Focus chest height in line with SR door        | US - Cut at bottom of Cyc DS - Cut at edge of stage SL - Cut at edge of house curtain when fully opened |
| 2              | Focus chest height in line with SR door        | US - Cut at bottom of Cyc DS - Cut at edge of stage                                                     |
| 3              | Focus chest height in line with SR door        | US - Cut at bottom of Cyc DS - Cut at edge of stage                                                     |
| 4              | Focus chest height in line with SR door        | US - Cut at bottom of Cyc DS - Cut at edge of stage SR - Cut at edge of house curtain when fully opened |
| 5              | Focus chest height in line DMX panel on SL     | US - Cut above head height when standing US SL - Cut at edge of tabs                                    |
| 6              | Focus chest height in line DMX panel on SL     | US - Cut above head height when standing US                                                             |
| 7              | Focus chest height in line DMX panel on SL     | US - Cut above head height when standing US                                                             |
| 8              | Focus chest height in line DMX panel on SL     | US - Cut above head height when standing US SR - Cut at edge of tabs                                    |
| 11             | Aimed towards CS (Does not need to be focused) |                                                                                                         |
| 12             | Aimed towards CS (Does not need to be focused) |                                                                                                         |
| 35             | Used as house lights                           |                                                                                                         |
| 36             | Used as house lights                           |                                                                                                         |
| 51             | Focused to fill Cyc                            |                                                                                                         |
| 52             | Focused to fill Cyc                            |                                                                                                         |
| 53             | Focused to fill Cyc                            |                                                                                                         |
| 54             | Focused to fill Cyc                            |                                                                                                         |
| 61             | Focused to fill DSR                            | Tilt to avoid SL Wall in front of house curtain                                                         |
| 62             | Focused to fill DSL                            | Tilt to avoid SR Wall in front of house curtain                                                         |
| 63             | Focused to fill USR                            |                                                                                                         |
| 64             | Focused to fill USL                            |                                                                                                         |
| 71             | Focused straight down                          | Tilt to avoid aiming in audience eyes                                                                   |
|                |                                                |                                                                                                         |

# **INSTRUMENT SCHEDULE**

# The PumpHouse Theatre GBA

| Type: Pacific 23-50 |                       |             |  |  |  |
|---------------------|-----------------------|-------------|--|--|--|
| <u>Channel</u>      | <u>Personality</u>    | Lamp        |  |  |  |
| 11                  |                       | GAD 1000W   |  |  |  |
| 12                  |                       | GAD 1000W   |  |  |  |
| Type: PAR56 COB     |                       |             |  |  |  |
| <u>Channel</u>      | <u>Personality</u>    | <u>Lamp</u> |  |  |  |
| 71                  | Dimmer + RGB          | LED         |  |  |  |
| 72                  | Dimmer + RGB          | LED         |  |  |  |
| Type: PC 1200       |                       |             |  |  |  |
| Channel             | <u>Personality</u>    | Lamp        |  |  |  |
| 1                   |                       | T/29        |  |  |  |
| 2                   |                       | T/29        |  |  |  |
| 3                   |                       | T/29        |  |  |  |
| 4                   |                       | T/29        |  |  |  |
| Type: PLCYC         |                       |             |  |  |  |
| Channel             | <u>Personality</u>    | <u>Lamp</u> |  |  |  |
| 51                  | Dimmer + RGBW (16bit) | LED         |  |  |  |
| 52                  | Dimmer + RGBW (16bit) | LED         |  |  |  |
| 53                  | Dimmer + RGBW (16bit) | LED         |  |  |  |
| 54                  | Dimmer + RGBW (16bit) | LED         |  |  |  |
| Type: SL ePAR 180   |                       |             |  |  |  |
| Channel             | <u>Personality</u>    | <u>Lamp</u> |  |  |  |
| 61                  | Mode1 16-Bit Mode     | LED         |  |  |  |
| 62                  | Mode1 16-Bit Mode     | LED         |  |  |  |
| 63                  | Mode1 16-Bit Mode     | LED         |  |  |  |
| 64                  | Mode1 16-Bit Mode     | LED         |  |  |  |